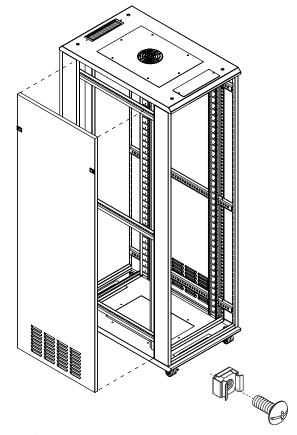

56-01 55TH AVENUE MASPETH, NY 11378 888.222.7270 www.hergo.com

## 95-Z4238-000 ENCLOSURE

## Overall Enclosure Height with different options

| Plain Height                  | 77.5" |
|-------------------------------|-------|
| With Gliders                  | 78.5" |
| With Industrial Casters       | 80.5" |
| With 4" Institutional Casters | 82.5" |





Side Elevation Front Elevation Plan View

| UNLESS OTHERWISE SPECIFIED DIMENSIONS ARE IN INCHES | NEXT ASS'Y:    |       |
|-----------------------------------------------------|----------------|-------|
| TOLERANCES                                          | 95-Z4238-000   | HERGO |
| 2 PL DECIMALS ± .01                                 | DATE: 03/27/08 |       |