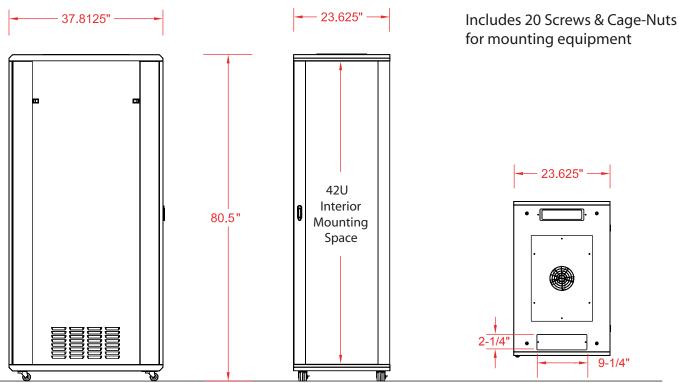

## Overall Enclosure Height with different options

| Plain Height                  | 77.5" |
|-------------------------------|-------|
| With Gliders                  | 78.5" |
| With Industrial Casters       | 80.5" |
| With 4" Institutional Casters | 82.5" |

Side Elevation Front Elevation Plan View

| UNLESS OTHERWISE SPECIFIED DIMENSIONS ARE IN INCHES | NEXT ASS'Y:    |       |
|-----------------------------------------------------|----------------|-------|
| TOLERANCES                                          | 95-Z4238-000   | HERGO |
| 2 PL DECIMALS ± .01                                 | DATE: 03/27/08 |       |